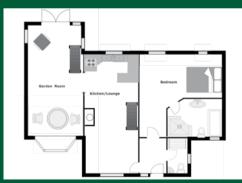

#### Which one will be your dream holiday cottage?

Thatcher's Rest Cottage
3 Bedrooms • Sleeps 6

Apple Loft Cottage 2 Bedrooms • Sleeps 4

Garden Cottage

2 Bedrooms • Sleeps 4

1 Bedrooms • Sleeps 2

Thatcher's Rest Cottage 1670 ft<sup>2</sup>

Apple Loft Cottage 1450 ft<sup>2</sup>

Garden Cottage 1325 ft<sup>2</sup>