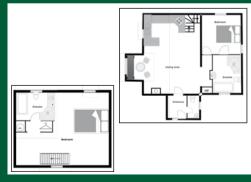

#### Which one will be your dream holiday cottage?

Thatcher's Rest Cottage
3 Bedrooms • Sleeps 6

Apple Loft Cottage 2 Bedrooms • Sleeps 4

Garden Cottage

2 Bedrooms • Sleeps 4

1 Bedrooms • Sleeps 2

Thatcher's Rest Cottage 1670 ft<sup>2</sup>

Apple Loft Cottage 1450 ft<sup>2</sup>

Garden Cottage 1325 ft<sup>2</sup>