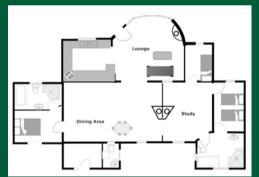

1 Bedrooms • Sleeps 2

Little Orchard Cottage 1470 ft<sup>2</sup>

Honeymoon Cottage 625 ft<sup>2</sup>

Rose Cottage 1140 ft<sup>2</sup>

Apple Loft Cottage 1450 ft<sup>2</sup>

Garden Cottage 1325 ft<sup>2</sup>