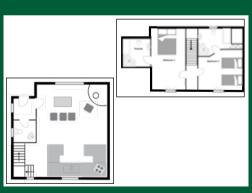

#### Which one will be your dream holiday cottage?

Thatcher's Rest Cottage
3 Bedrooms • Sleeps 6

Apple Loft Cottage 2 Bedrooms • Sleeps 4

Garden Cottage

2 Bedrooms • Sleeps 4

1 Bedrooms • Sleeps 2

Thatcher's Rest Cottage 1670 ft<sup>2</sup>

Apple Loft Cottage 1450 ft<sup>2</sup>

Garden Cottage 1325 ft<sup>2</sup>