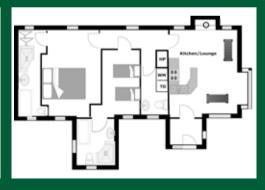

#### Our six thatched cottages each have their own individual character and personality...

Little Orchard Cottage
3 Bedrooms • Sleeps 5

Honeymoon Cottage
1 Bedroom • Sleeps 2

Rose Cottage

2 Bedrooms • Sleeps 4

1 Bedrooms • Sleeps 2

Little Orchard Cottage 1470 ft<sup>2</sup>

Honeymoon Cottage 625 ft<sup>2</sup>

Rose Cottage 1140 ft<sup>2</sup>