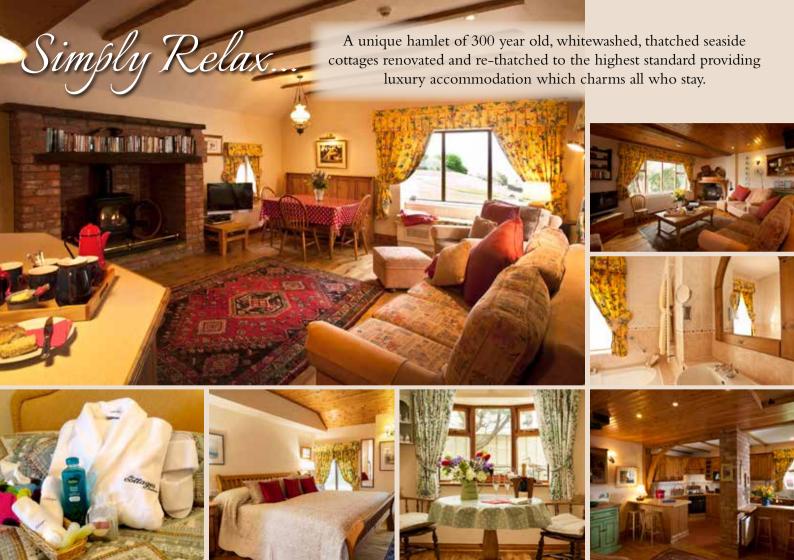

#### Our six thatched cottages each have their own individual character and personality...

Little Orchard Cottage
3 Bedrooms • Sleeps 5

Honeymoon Cottage
1 Bedroom • Sleeps 2

Rose Cottage

2 Bedrooms • Sleeps 4

#### Which one will be your dream holiday cottage?

Thatcher's Rest Cottage
3 Bedrooms • Sleeps 6

Apple Loft Cottage 2 Bedrooms • Sleeps 4

Garden Cottage

2 Bedrooms • Sleeps 4

1 Bedrooms • Sleeps 2

Thatcher's Rest Cottage 1670 ft<sup>2</sup>