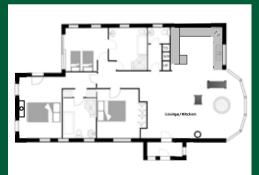

#### Our six thatched cottages each have their own individual character and personality...

Little Orchard Cottage
3 Bedrooms • Sleeps 5

Honeymoon Cottage
1 Bedroom • Sleeps 2

Rose Cottage

2 Bedrooms • Sleeps 4

1 Bedrooms • Sleeps 2

Little Orchard Cottage 1470 ft<sup>2</sup>

Honeymoon Cottage 625 ft<sup>2</sup>

Rose Cottage 1140 ft<sup>2</sup>